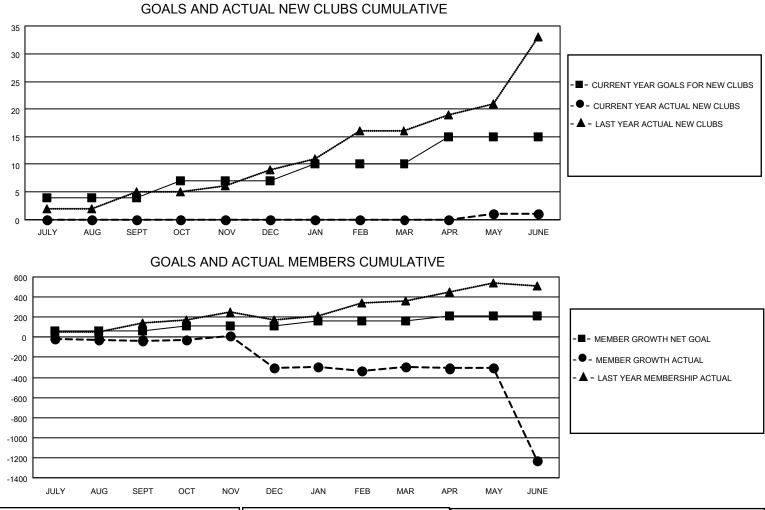

## LOCATION PAKISTAN

District 305 N2

Results as of: 6/30/2023

| Clubs                 |               |           |               | Members               |                        |                         |                                                    |
|-----------------------|---------------|-----------|---------------|-----------------------|------------------------|-------------------------|----------------------------------------------------|
| RESULTS FOR 2022-2023 |               |           |               | RESULTS FOR 2022-2023 |                        |                         |                                                    |
| QUARTER               | NEW CLUB GOAL | NEW CLUBS | DROPPED CLUBS | QUARTER               | BER GROWTH NET<br>GOAL | MEMBER GROWTH<br>ACTUAL | DROPPED<br>MEMBERS ACTUAL<br>(including transfers) |
| JULY/AUG/SEPT         | 4             | 0         | 1             | JULY/AUG/SEPT         | 60                     | 43                      | 73                                                 |
| OCT/NOV/DEC           | 3             | 0         | 7             | OCT/NOV/DEC           | 50                     | 132                     | 376                                                |
| JAN/FEB/MAR           | 3             | 0         | 3             | JAN/FEB/MAR           | 50                     | 113                     | 71                                                 |
| APR/MAY/JUNE          | 5             | 1         | 11            | APR/MAY/JUNE          | 50                     | 102                     | 1,021                                              |